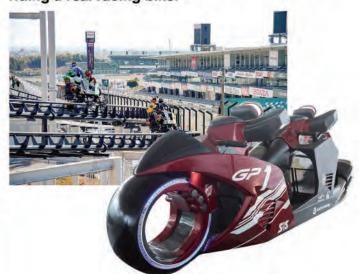

### **GP Racers**

A motorcycle coaster where you can experience riding a real racing bike.

### **GP Racers** Over 120cm tall

Get on a tandem (2 seaters) racing bike and experience the banks and speedy feeling of Adven Curry a race and the intensity of jumping out onto Homemade curries with thoroughly a racing course!