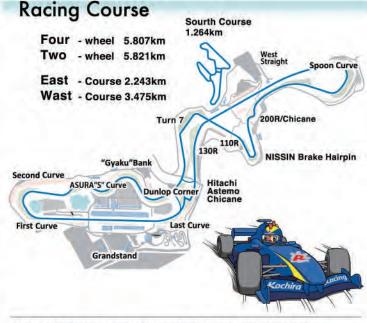

### Please note that the paddock area will be restricted during races and events.

Racing Zone